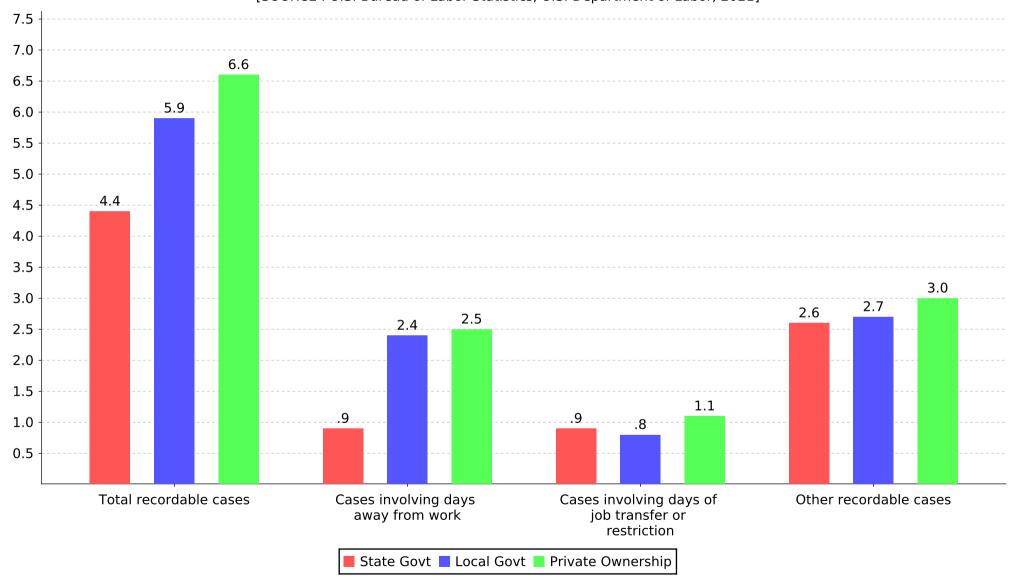

Incidence rates of occupational injuries and illnesses in hospitals (NAICS 622) by ownership and case type, South Carolina, 2020

| Ownership                                           | State government | Local government | Private ownership |
|-----------------------------------------------------|------------------|------------------|-------------------|
| Total recordable cases                              | 4.4              | 5.9              | 6.6               |
| Cases involving days away from work                 | 0.9              | 2.4              | 2.5               |
| Cases involving days of job transfer or restriction | 0.9              | 0.8              | 1.1               |
| Other recordable cases                              | 2.6              | 2.7              | 3.0               |

Incidence rates of occupational injuries and illnesses in hospitals (NAICS 622) by ownership and case type, South Carolina, 2020 [SOURCE: U.S. Bureau of Labor Statistics, U.S. Department of Labor, 2021]